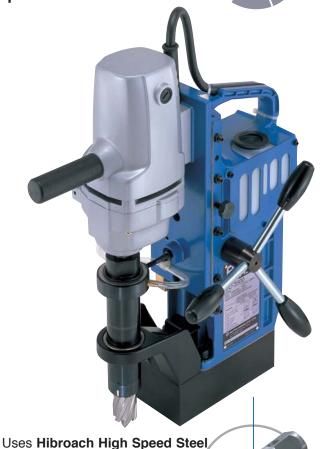

# ATRACE UO-3500<sub>Max. 1</sub>

Designed to use Hibroach High Speed Steel Annular Cutters

### **Features**

- 1-3/8" x 2" hole drilling capacity
- Lightweight 31 lb. design
- · Designed to use Hibroach HSS annular cutters
- One (1) horsepower 400 rpm motor
- · Reversible feed shaft assembly for left or right operation
- · Sealed through spindle coolant system
- · Self contained in-frame coolant reservoir
- · Built-in motion detection sensor
- One touch arbor system "No tools required for cutter installation and removal"
- Precision machined die cast aluminum mainframe, motor, motor slide and arbor support bracket
- One year limited warranty

#### **Specifications**

| Model                      |                     | UO-3500 |                  |                    |
|----------------------------|---------------------|---------|------------------|--------------------|
| Power Source               |                     |         | 110-120V         |                    |
| Drill Motor                | Power Consumption   | W       | 680              |                    |
|                            | Rated Current       | Α       | 6                |                    |
| No load Speed              |                     | rpm     | 400              |                    |
| M                          | agnet Power Consump | otion W | 32               |                    |
| Drilling capacity          |                     | Cutter  | Diameter         | Material Thickness |
| Hi-Broach High Speed Steel |                     | 1-3/8"  | 2" max           |                    |
| Twist Drill Capacity inch  |                     | 1/2"    |                  |                    |
| Magnet Holding Power lbs.  |                     | lbs.    | 2,023            |                    |
| Magnet Dimensions inch     |                     | inch    | 3-5/32" x 6-3/8" |                    |
| Maximum Stroke inch        |                     | inch    | 3-3/4"           |                    |
| Weight lbs                 |                     | lbs.    | 31               |                    |