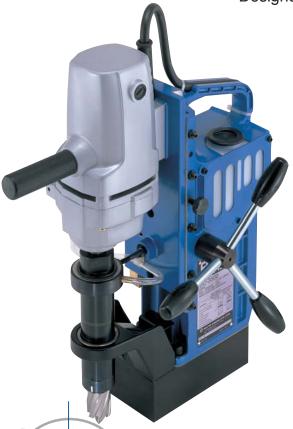

## ATRACEUOJ-3500<sub>Max. 1-1</sub>

Designed to use Jetbroach Carbide Tipped Annular Cutters

## **Features**

- 1-3/8" x 2" hole drilling capacity
- Designed to use **Jetbroach** carbide tipped annular cutters
- · Lightweight 31 lb. design
- One (1) horsepower 700 rpm motor
- Reversible feed shaft assembly for left or right operation
- · Sealed arbor with through spindle coolant
- Self contained in-frame coolant reservoir
- Built-in motion sensor detection sensor
- One-Touch arbor system "No tools required for cutter installation
- · Precision machined die cast aluminum mainframe, motor, motor slide and arbor support bracket
- One year limited warranty

**Specifications** 

| Model                      |                   |        | UOJ-3500         |                    |
|----------------------------|-------------------|--------|------------------|--------------------|
| Power Source               |                   |        | 110-120V         |                    |
| Drill Motor                | Power Consumption | W      | 680              |                    |
|                            | Rated Current     | Α      | 6                |                    |
| Dril                       | No load Speed     | rpm    | 700              |                    |
| Magnet Power Consumption W |                   |        | 32               |                    |
| Drilling capacity Cutt     |                   | Cutter | Diameter         | Material Thickness |
| Hi-Broach High Speed Steel |                   | 1-3/8" | 2" max           |                    |
| Twist Drill Capacity inch  |                   | 1/2"   |                  |                    |
| Magnet Holding Power lbs.  |                   | lbs.   | 2,023            |                    |
| Magnet Dimensions inch     |                   | inch   | 3-5/32" x 6-3/8" |                    |
| Maximum Stroke inch        |                   | inch   | 3-3/4"           |                    |
| Weight                     |                   | lbs.   | 31               |                    |