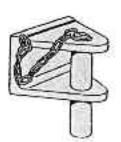

#### PH10 PINTLE HOOK

Also known as a 'military hitch' because of its use by the armed forces. Very popular on ground support vehicles.

Meets Military Spec MS51335.

10 Ton Capacity - Weight 11 lbs.

#### PC10 PIN & CLEVIS

Standard Model has q' dia pin. Perfect for towing rings up to 3'. Other sizes available on request. 10 Ton Capacity - Weight 5 lbs.