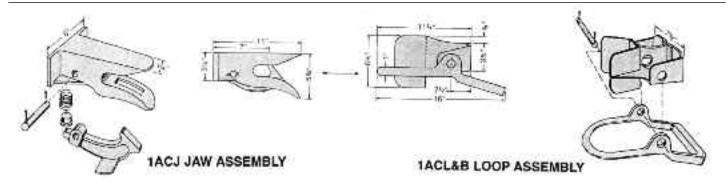

#### Automatic couplers are almost universally seen on caster-steer trailers – interchangeable with most makes.

Made in two capacities: the heavy duty model for trailers of 1-1/4 ton to 10 ton capacity; has cast steel bail and jaw sections; the light duty model for up to 2,500 lb. trailers has a fabricated bail section and smaller jaw assembly. (Both are interchangeable with comparable competitive brands, but a light duty jaw will not accept a heavy duty bail.)

## **10 TON AUTOMATIC**

## 1-1/4 TON AUTOMATIC