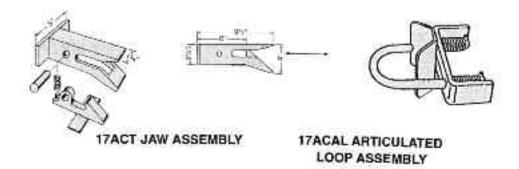

#### Automatic couplers are almost universally seen on caster-steer trailers – interchangeable with most makes.

Made in two capacities: the heavy duty model for trailers of 1-1/4 ton to 10 ton capacity; has cast steel bail and jaw sections; the light duty model for up to 2,500 lb. trailers has a fabricated bail section and smaller jaw assembly. (Both are interchangeable with comparable competitive brands, but a light duty jaw will not accept a heavy duty bail.)

## **10 TON AUTOMATIC**

## 1-1/4 TON AUTOMATIC