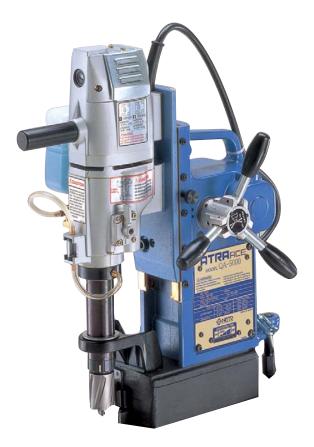

## **Portable Fully Automatic Drilling Machine**

**ATRAACE** Quick Auto

# **ATRACE QA-5000** N

BORING

### Features

- Large \*2" x 2" hole drilling capacity
- · Fully automatic feed mechanism with power return
- Step feed feature optimizes cutter penetration
- Load detection system monitors and regulates motor speed and cutting feed
- · Sealed arbor system with through spindle coolant
- · Built-in motion detection sensor
- Powerful 1010 watt motor with two speed 400/750 rpm gear box
- One-Touch arbor system "No tools required for cutter installation and removal"
- Precision machined die cast aluminum mainframe, motor, motor slide and arbor support bracket
- · Chip breaker prevents schwarf and chip nesting
- One year limited warranty