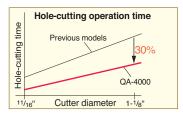

### **Quick Autos Reduce Drilling Time!**

Because of our exclusive automatic-feed mechanism, total drilling time is 30% less than older style manual feed magnetic drills. Our automatic drills constantly monitor resistance on the cutter and adjust feed rates accordingly. Ultimately holes are cut as quickly and efficiently as possible while maintaining cutter life.